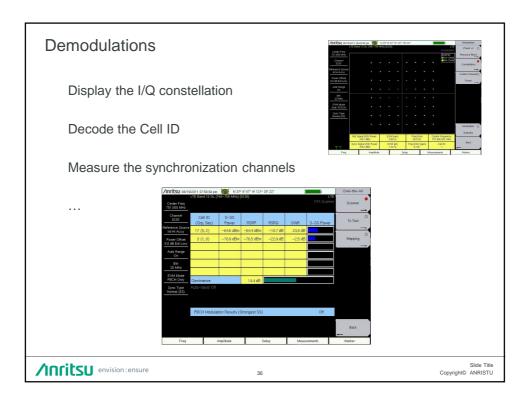

| Advanced Spectrum Analyzer Measurements |            |                        |
|-----------------------------------------|------------|------------------------|
| Time Domain Measurements                |            |                        |
| Max Hold                                |            |                        |
| Save on Event                           |            |                        |
| Burst Detect                            |            |                        |
| Demodulations                           |            |                        |
| Spectrogram                             |            |                        |
| Mapping                                 |            |                        |
| Annitsu envision : ensure 31            | Copyright© | Slide Title<br>ANRISTU |