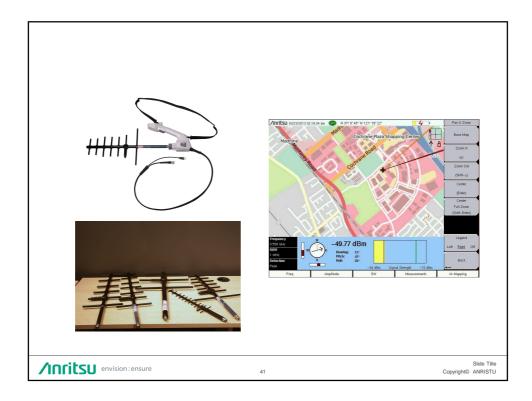

| Measurement Techni     | ques and Proble      | ms                                |
|------------------------|----------------------|-----------------------------------|
| Direct Connect vs Over | <sup>-</sup> The Air |                                   |
| Multipath              |                      |                                   |
| Antennas               |                      |                                   |
|                        |                      |                                   |
|                        |                      |                                   |
|                        |                      |                                   |
|                        |                      |                                   |
|                        | 13                   | Slide Title<br>Copyright© ANRISTU |