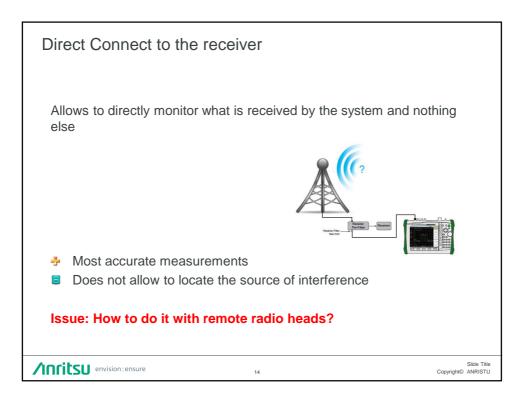

|
|------------------------|----------------------|-----------------------------------|
| Direct Connect vs Over | <sup>-</sup> The Air |                                   |
| Multipath              |                      |                                   |
| Antennas               |                      |                                   |
|                        |                      |                                   |
|                        |                      |                                   |
|                        |                      |                                   |
|                        |                      |                                   |
|                        | 13                   | Slide Title<br>Copyright© ANRISTU |



































| Advanced Spectrum Analyzer Measurements |            |                        |
|-----------------------------------------|------------|------------------------|
| Time Domain Measurements                |            |                        |
| Max Hold                                |            |                        |
| Save on Event                           |            |                        |
| Burst Detect                            |            |                        |
| Demodulations                           |            |                        |
| Spectrogram                             |            |                        |
| Mapping                                 |            |                        |
| Annitsu envision : ensure