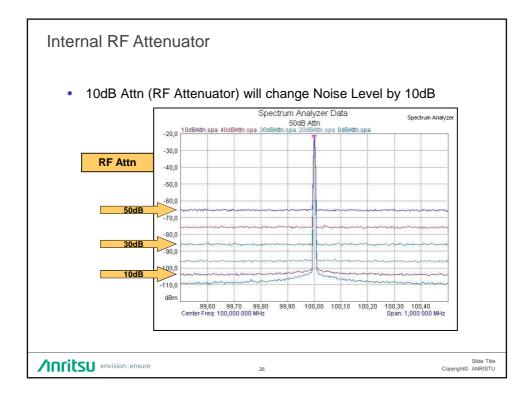

|------------------------|----------------------|-----------------------------------|
| Direct Connect vs Over | <sup>-</sup> The Air |                                   |
| Multipath              |                      |                                   |
| Antennas               |                      |                                   |
|                        |                      |                                   |
|                        |                      |                                   |
|                        |                      |                                   |
|                        |                      |                                   |
|                        | 13                   | Slide Title<br>Copyright© ANRISTU |



































| Advanced Spectrum Analyzer Measurements |            |                        |
|-----------------------------------------|------------|------------------------|
| Time Domain Measurements                |            |                        |
| Max Hold                                |            |                        |
| Save on Event                           |            |                        |
| Burst Detect                            |            |                        |
| Demodulations                           |            |                        |
| Spectrogram                             |            |                        |
| Mapping                                 |            |                        |
| Annitsu envision : ensure 31            | Copyrigh