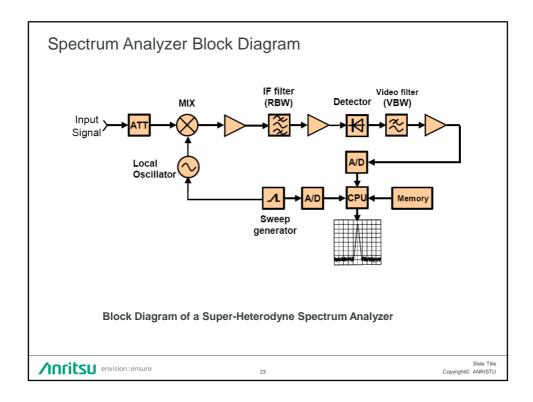

|
|------------------------|----------------------|-----------------------------------|
| Direct Connect vs Over | <sup>-</sup> The Air |                                   |
| Multipath              |                      |                                   |
| Antennas               |                      |                                   |
|                        |                      |                                   |
|                        |                      |                                   |
|                        |                      |                                   |
|                        |                      |                                   |
|                        | 13                   | Slide Title<br>Copyright© ANRISTU |



































| Advanced Spectrum Analyzer Measurements |            |                        |
|-----------------------------------------|------------|------------------------|
| Time Domain Measurements                |            |                        |
| Max Hold                                |            |                        |
| Save on Event                           |            |                        |
| Burst Detect                            |            |                        |
| Demodulations                           |            |                        |
| Spectrogram                             |            |                        |
| Mapping                                 |            |                        |
| Annitsu envision : ensure 31            | Co