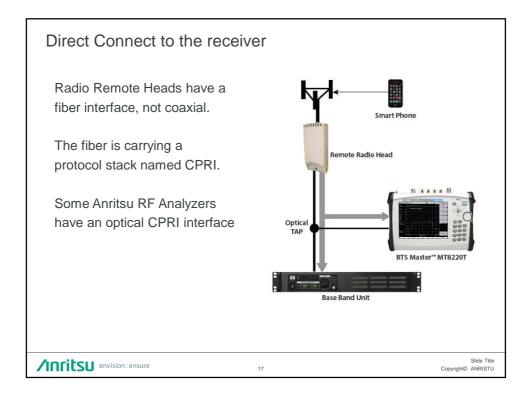

|
|------------------------|----------------------|-----------------------------------|
| Direct Connect vs Over | <sup>-</sup> The Air |                                   |
| Multipath              |                      |                                   |
| Antennas               |                      |                                   |
|                        |                      |                                   |
|                        |                      |                                   |
|                        |                      |                                   |
|                        |                      |                                   |
|                        | 13                   | Slide Title<br>Copyright© ANRISTU |



































| Advanced Spectrum Analyzer Measurements |            |                        |
|-----------------------------------------|------------|------------------------|
| Time Domain Measurements                |            |                        |
| Max Hold                                |            |                        |
| Save on Event                           |            |                        |
| Burst Detect                            |            |                        |
| Demodulations                           |            |                        |
| Spectrogram                             |            |                        |
| Mapping                                 |            |                        |
| Annitsu envision : ensure 31