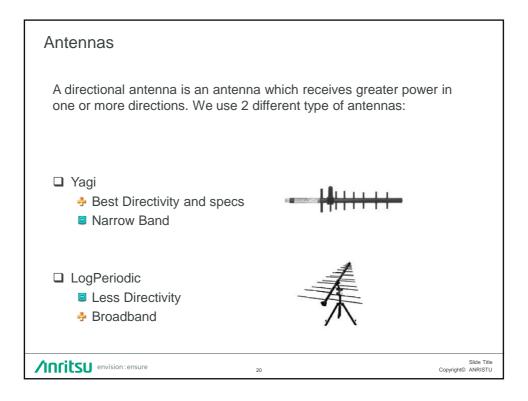

|
|------------------------|----------------------|-----------------------------------|
| Direct Connect vs Over | <sup>-</sup> The Air |                                   |
| Multipath              |                      |                                   |
| Antennas               |                      |                                   |
|                        |                      |                                   |
|                        |                      |                                   |
|                        |                      |                                   |
|                        |                      |                                   |
|                        | 13                   | Slide Title<br>Copyright© ANRISTU |



































| Advanced Spectrum Analyzer Measurements |            |                        |
|-----------------------------------------|------------|------------------------|
| Time Domain Measurements                |            |                        |
| Max Hold                                |            |                        |
| Save on Event                           |            |                        |
| Burst Detect                            |            |                        |
| Demodulations                           |            |                        |
| Spectrogram                             |            |                        |
| Mapping                                 |            |                        |
| Annitsu envision : ensure 31