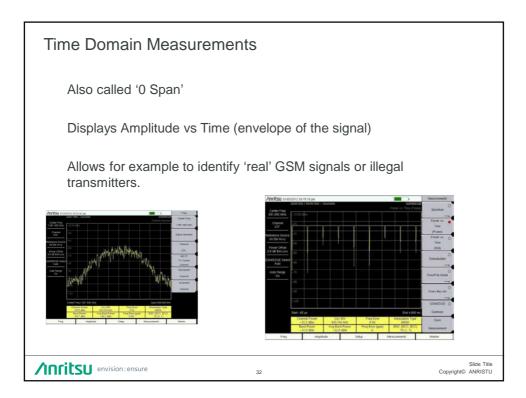

| Advanced Spectrum Analyzer Measurements |            |                        |
|-----------------------------------------|------------|------------------------|
| Time Domain Measurements                |            |                        |
| Max Hold                                |            |                        |
| Save on Event                           |            |                        |
| Burst Detect                            |            |                        |
| Demodulations                           |            |                        |
| Spectrogram                             |            |                        |
| Mapping                                 |            |                        |
| Annitsu envision : ensure 31            | Copyright© | Slide Title<br>ANRISTU |