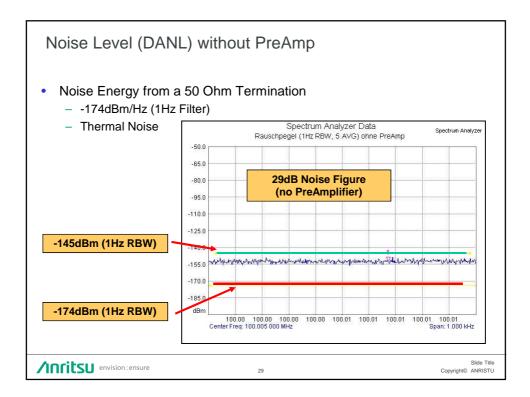

--------------------|----------------------|-----------------------------------|
| Direct Connect vs Over | <sup>-</sup> The Air |                                   |
| Multipath              |                      |                                   |
| Antennas               |                      |                                   |
|                        |                      |                                   |
|                        |                      |                                   |
|                        |                      |                                   |
|                        |                      |                                   |
|                        | 13                   | Slide Title<br>Copyright© ANRISTU |



































| Advanced Spectrum Analyzer Measurements |            |                        |
|-----------------------------------------|------------|------------------------|
| Time Domain Measurements                |            |                        |
| Max Hold                                |            |                        |
| Save on Event                           |            |                        |
| Burst Detect                            |            |                        |
| Demodulations                           |            |                        |
| Spectrogram                             |            |                        |
| Mapping                                 |            |                        |
| Annitsu envision : ensure 31            | Copyright© | S