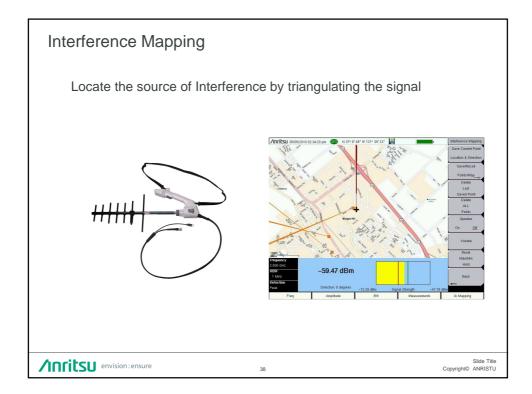

| Advanced Spectrum Analyzer Measurements |            |                        |
|-----------------------------------------|------------|------------------------|
| Time Domain Measurements                |            |                        |
| Max Hold                                |            |                        |
| Save on Event                           |            |                        |
| Burst Detect                            |            |                        |
| Demodulations                           |            |                        |
| Spectrogram                             |            |                        |
| Mapping                                 |            |                        |
| Annitsu envision : ensure 31            | Copyright© | Slide Title<br>ANRISTU |