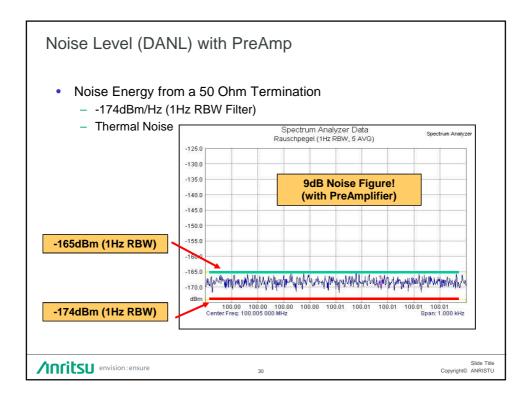

------------------|----------------------|-----------------------------------|
| Direct Connect vs Over | <sup>-</sup> The Air |                                   |
| Multipath              |                      |                                   |
| Antennas               |                      |                                   |
|                        |                      |                                   |
|                        |                      |                                   |
|                        |                      |                                   |
|                        |                      |                                   |
|                        | 13                   | Slide Title<br>Copyright© ANRISTU |



































| Advanced Spectrum Analyzer Measurements |            |                        |
|-----------------------------------------|------------|------------------------|
| Time Domain Measurements                |            |                        |
| Max Hold                                |            |                        |
| Save on Event                           |            |                        |
| Burst Detect                            |            |                        |
| Demodulations                           |            |                        |
| Spectrogram                             |            |                        |
| Mapping                                 |            |                        |
| Annitsu envision : ensure 31            | Copyright© | Sli