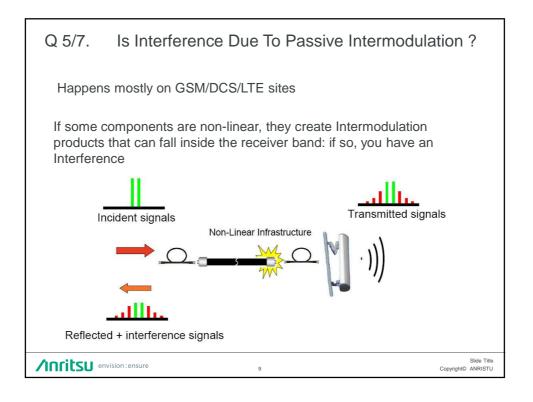

|            |              |                        |
|-------------------------|------------|--------------|------------------------|
| Indicators              |            |              |                        |
| 7 Questions             |            |              |                        |
| Example: LTE and Digita | l Dividend |              |                        |
|                         |            |              |                        |
|                         |            |              |                        |
|                         |            |              |                        |
|                         |            |              |                        |
|                         | 3          | copyright© / | Slide Title<br>ANRISTU |



















| Measurement Techni     | ques and Proble      | ms                                |
|------------------------|----------------------|-----------------------------------|
| Direct Connect vs Over | <sup>-</sup> The Air |                                   |
| Multipath              |                      |                                   |
| Antennas               |                      |                                   |
|                        |                      |                                   |
|                        |                      |                                   |
|                        |                      |                                   |
|                        |                      |                                   |
|