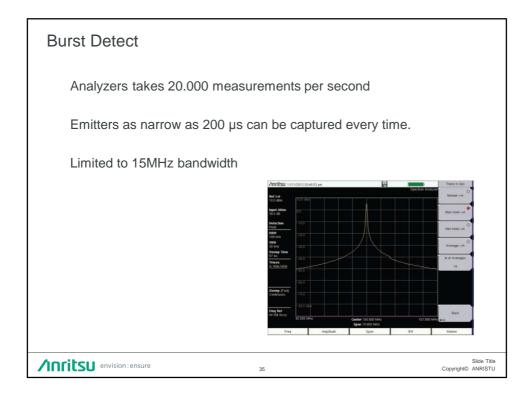

| Advanced Spectrum Analyzer Measurements |            |                        |
|-----------------------------------------|------------|------------------------|
| Time Domain Measurements                |            |                        |
| Max Hold                                |            |                        |
| Save on Event                           |            |                        |
| Burst Detect                            |            |                        |
| Demodulations                           |            |                        |
| Spectrogram                             |            |                        |
| Mapping                                 |            |                        |
| Annitsu envision : ensure 31            | Copyright© | Slide Title<br>ANRISTU |