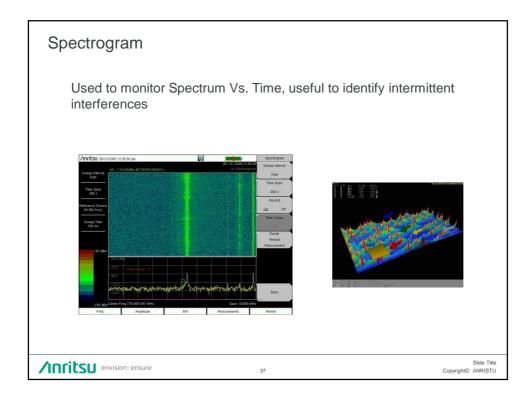

| Advanced Spectrum Analyzer Measurements |            |                        |
|-----------------------------------------|------------|------------------------|
| Time Domain Measurements                |            |                        |
| Max Hold                                |            |                        |
| Save on Event                           |            |                        |
| Burst Detect                            |            |                        |
| Demodulations                           |            |                        |
| Spectrogram                             |            |                        |
| Mapping                                 |            |                        |
| Annitsu envision : ensure 31            | Copyright© | Slide Title<br>ANRISTU |