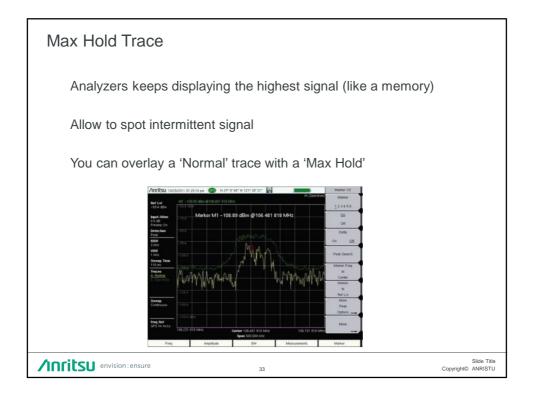

| Advanced Spectrum Analyzer Measurements |            |                        |
|-----------------------------------------|------------|------------------------|
| Time Domain Measurements                |            |                        |
| Max Hold                                |            |                        |
| Save on Event                           |            |                        |
| Burst Detect                            |            |                        |
| Demodulations                           |            |                        |
| Spectrogram                             |            |                        |
| Mapping                                 |            |                        |
| Annitsu envision : ensure 31            | Copyright© | Slide Title<br>ANRISTU |