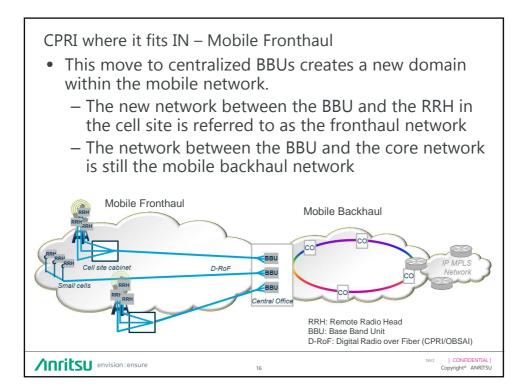

|
|------------------------|----------------------|-----------------------------------|
| Direct Connect vs Over | <sup>-</sup> The Air |                                   |
| Multipath              |                      |                                   |
| Antennas               |                      |                                   |
|                        |                      |                                   |
|                        |                      |                                   |
|                        |                      |                                   |
|                        |                      |                                   |
|                        | 13                   | Slide Title<br>Copyright© ANRISTU |



































| Advanced Spectrum Analyzer Measurements |            |                        |
|-----------------------------------------|------------|------------------------|
| Time Domain Measurements                |            |                        |
| Max Hold                                |            |                        |
| Save on Event                           |            |                        |
| Burst Detect                            |            |                        |
| Demodulations                           |            |                        |
| Spectrogram                             |            |                        |
| Mapping                                 |            |                        |
| Annitsu envision : ensure 31