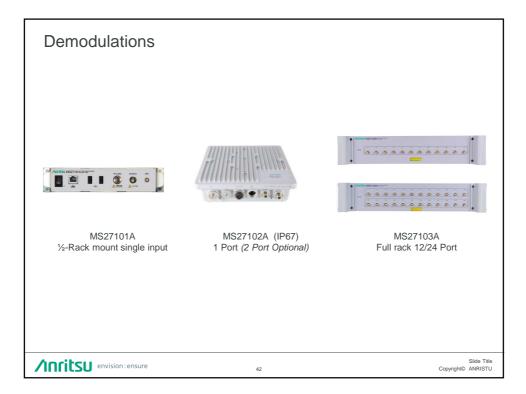

| Advanced Spectrum Analyzer Measurements |            |                        |
|-----------------------------------------|------------|------------------------|
| Time Domain Measurements                |            |                        |
| Max Hold                                |            |                        |
| Save on Event                           |            |                        |
| Burst Detect                            |            |                        |
| Demodulations                           |            |                        |
| Spectrogram                             |            |                        |
| Mapping                                 |            |                        |
| Annitsu envision : ensure 31            | Copyright© | Slide Title<br>ANRISTU |