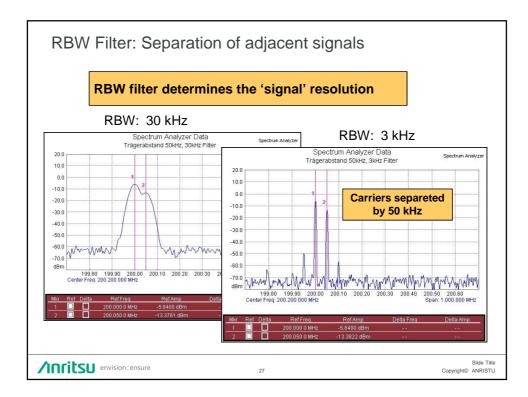

------------------------|----------------------|-----------------------------------|
| Direct Connect vs Over | <sup>-</sup> The Air |                                   |
| Multipath              |                      |                                   |
| Antennas               |                      |                                   |
|                        |                      |                                   |
|                        |                      |                                   |
|                        |                      |                                   |
|                        |                      |                                   |
|                        | 13                   | Slide Title<br>Copyright© ANRISTU |



































| Advanced Spectrum Analyzer Measurements |            |                        |
|-----------------------------------------|------------|------------------------|
| Time Domain Measurements                |            |                        |
| Max Hold                                |            |                        |
| Save on Event                           |            |                        |
| Burst Detect                            |            |                        |
| Demodulations                           |            |                        |
| Spectrogram                             |            |                        |
| Mapping                                 |            |                        |
| Annitsu envision : ensure 31            | Copyright©