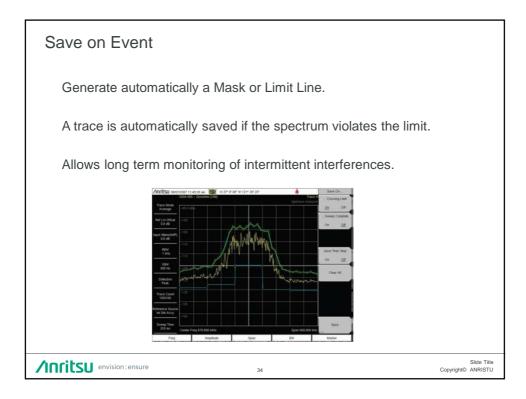

| Advanced Spectrum Analyzer Measurements |            |                        |
|-----------------------------------------|------------|------------------------|
| Time Domain Measurements                |            |                        |
| Max Hold                                |            |                        |
| Save on Event                           |            |                        |
| Burst Detect                            |            |                        |
| Demodulations                           |            |                        |
| Spectrogram                             |            |                        |
| Mapping                                 |            |                        |
| Annitsu envision : ensure 31            | Copyright© | Slide Title<br>ANRISTU |