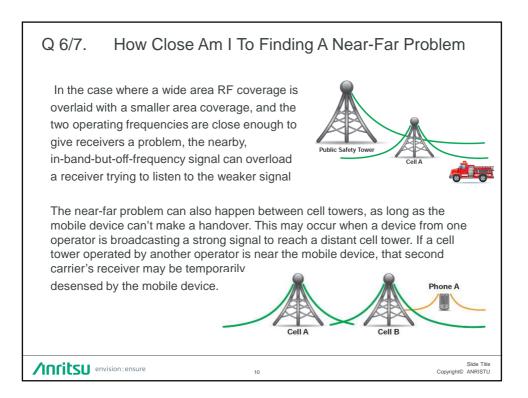

|            |              |                        |
|-------------------------|------------|--------------|------------------------|
| Indicators              |            |              |                        |
| 7 Questions             |            |              |                        |
| Example: LTE and Digita | l Dividend |              |                        |
|                         |            |              |                        |
|                         |            |              |                        |
|                         |            |              |                        |
|                         |            |              |                        |
|                         | 3          | copyright© / | Slide Title<br>ANRISTU |



















| Measurement Techni     | ques and Proble      | ms                                |
|------------------------|----------------------|-----------------------------------|
| Direct Connect vs Over | <sup>-</sup> The Air |                                   |
| Multipath              |                      |                                   |
| Antennas               |                      |                                   |
|                        |                      |                                   |
|                        |                      |                                   |
|                        |                      |                                   |
|                        |                      |                                   |
|