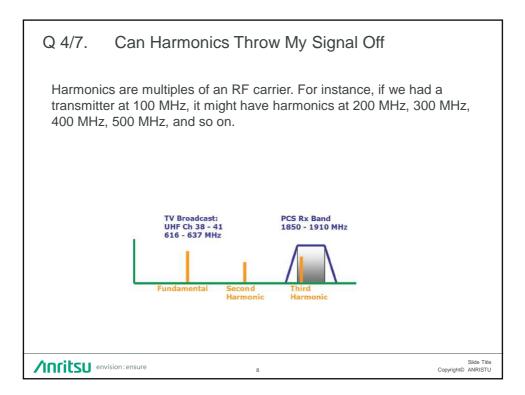

|            |              |                        |
|-------------------------|------------|--------------|------------------------|
| Indicators              |            |              |                        |
| 7 Questions             |            |              |                        |
| Example: LTE and Digita | l Dividend |              |                        |
|                         |            |              |                        |
|                         |            |              |                        |
|                         |            |              |                        |
|                         |            |              |                        |
|                         | 3          | copyright© / | Slide Title<br>ANRISTU |



















| Measurement Techni     | ques and Proble      | ms                                |
|------------------------|----------------------|-----------------------------------|
| Direct Connect vs Over | <sup>-</sup> The Air |                                   |
| Multipath              |                      |                                   |
| Antennas               |                      |                                   |
|                        |                      |                                   |
|                        |                      |                                   |
|                        |                      |                                   |
|                        |                      |                                   |
|