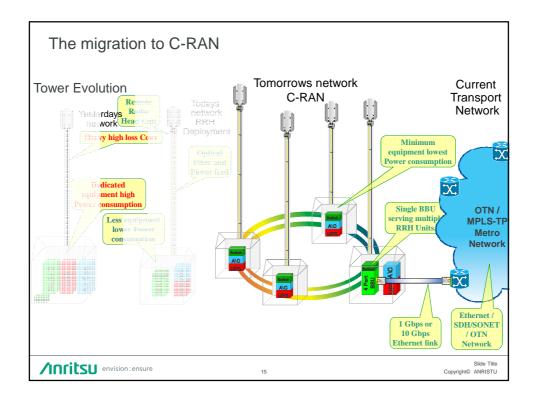

|
|------------------------|----------------------|-----------------------------------|
| Direct Connect vs Over | <sup>-</sup> The Air |                                   |
| Multipath              |                      |                                   |
| Antennas               |                      |                                   |
|                        |                      |                                   |
|                        |                      |                                   |
|                        |                      |                                   |
|                        |                      |                                   |
|                        | 13                   | Slide Title<br>Copyright© ANRISTU |



































| Advanced Spectrum Analyzer Measurements |            |                        |
|-----------------------------------------|------------|------------------------|
| Time Domain Measurements                |            |                        |
| Max Hold                                |            |                        |
| Save on Event                           |            |                        |
| Burst Detect                            |            |                        |
| Demodulations                           |            |                        |
| Spectrogram                             |            |                        |
| Mapping                                 |            |                        |
| Annitsu envision : ensure 31