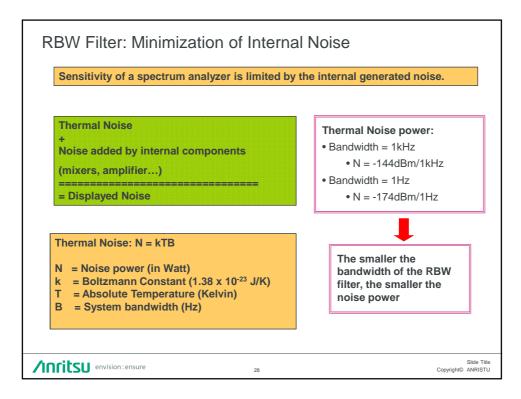

----------------------|----------------------|-----------------------------------|
| Direct Connect vs Over | <sup>-</sup> The Air |                                   |
| Multipath              |                      |                                   |
| Antennas               |                      |                                   |
|                        |                      |                                   |
|                        |                      |                                   |
|                        |                      |                                   |
|                        |                      |                                   |
|                        | 13                   | Slide Title<br>Copyright© ANRISTU |



































| Advanced Spectrum Analyzer Measurements |            |                        |
|-----------------------------------------|------------|------------------------|
| Time Domain Measurements                |            |                        |
| Max Hold                                |            |                        |
| Save on Event                           |            |                        |
| Burst Detect                            |            |                        |
| Demodulations                           |            |                        |
| Spectrogram                             |            |                        |
| Mapping                                 |            |                        |
| Annitsu envision : ensure 31            | Copyright© |