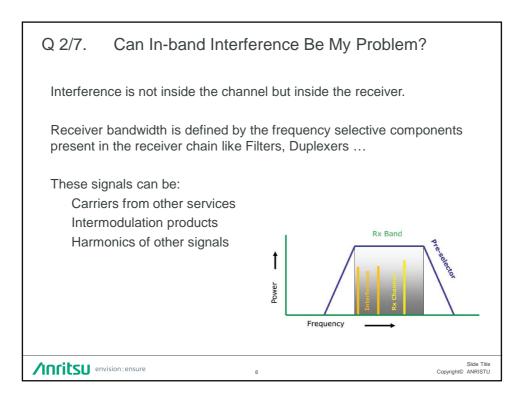

|            |              |                        |
|-------------------------|------------|--------------|------------------------|
| Indicators              |            |              |                        |
| 7 Questions             |            |              |                        |
| Example: LTE and Digita | l Dividend |              |                        |
|                         |            |              |                        |
|                         |            |              |                        |
|                         |            |              |                        |
|                         |            |              |                        |
|                         | 3          | copyright© / | Slide Title<br>ANRISTU |



















| Measurement Techni     | ques and Proble      | ms                                |
|------------------------|----------------------|-----------------------------------|
| Direct Connect vs Over | <sup>-</sup> The Air |                                   |
| Multipath              |                      |                                   |
| Antennas               |                      |                                   |
|                        |                      |                                   |
|                        |                      |                                   |
|                        |                      |                                   |
|                        |                      |                                   |
|